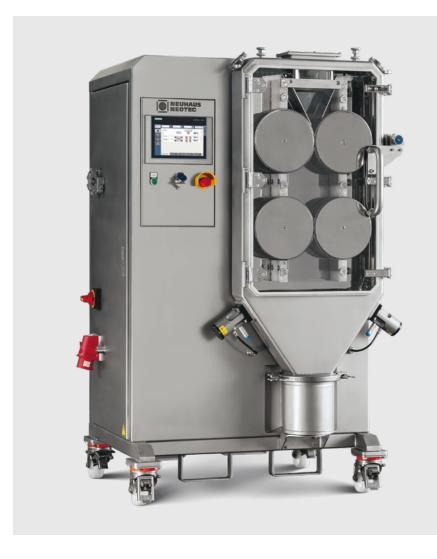

## ROLLER GRINDER LWM 100

The LWM 100 is particularly suitable for use in laboratories, for quality control and for small-scale production. With its highly flexible control system, it is the ideal device for your product optimisation. With the LWM 100 you can define all operational data for the desired re-producible result.

The compact grinder is consequently designed for maximum flexibility and minimum cleaning effort. All components are integrated in one housing with isolated grinding chamber for contamination-free operation. Due to the separation of grinding chamber and drive unit in combination with an easily removable product guiding system, the grinder complies with the highest demands.

## TECHNICAL FEATURES

- Reproducible grinding results
- Grinding with defined particle size distribution
- ► Two-stage grinder
- Quick and easy replacement of the rolls
- Individual drives with separate, continuously adjustable speed control
- Highly flexible application
- Disengagement of the roll in case of foreign particle passage
- Control via touch screen
- Engineering platform TIA-portal

## TECHNICAL DATA

Roll diameter 250mm Roll length 100mm Circumferential speed up to 16 m/sec (continuous) Connected load 4× 2.2 kW Collecting bin approx. 201 Swerving of the rolls in case of foreign particle passage

The chamber surfaces are electro polished for minimum roughness and all product-contacting parts are made of stainless steel. The rolls consist of the proven, specially surface-treated chilled cast iron or optionally of stainless steel.

The quick clamping system provides for fast change of rolls. The wide range of available corrugations and the precise gap adjustment allow highest versatility in grinding applications.

NEUHAUS NEOTEC (Ganderkesee) Maschinen- und Anlagenbau GmbH · Fockestraße 67 · 27777 Ganderkesee, Germany · Phone: +49 (0)4221-859-0 · Fax: +49 (0)4221-859-520 NEUHAUS NEOTEC (Reinbek) Maschinen- und Anlagenbau GmbH · Dieselstraße 5-9 · 21465 Reinbek, Germany · Phone: +49 (0)40-72771-500 · Fax: +49 (0)40-72771-550 NEUHAUS NEOTEC USA CORP. · Hembree Park Drive, Suite L · Roswell, GA 30076 · USA · Phone: 001-770-569-1407