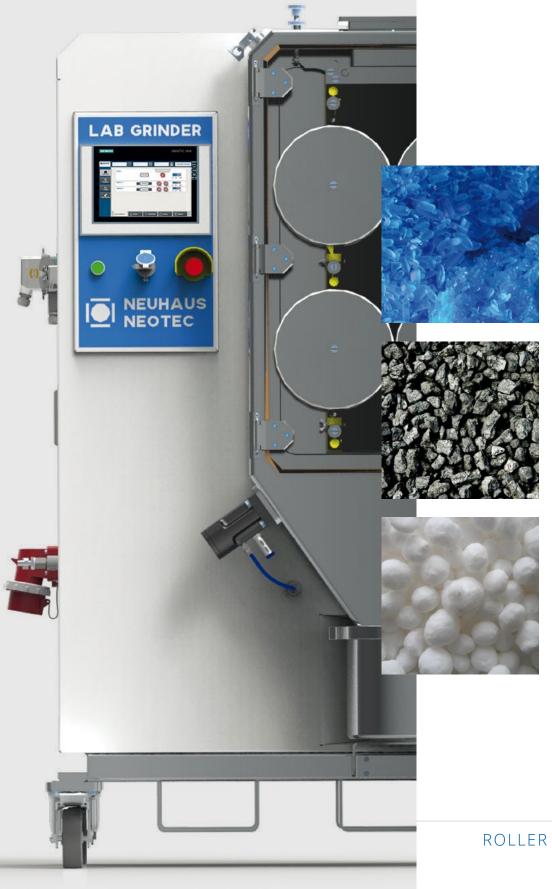

## ROLLER GRINDER LWM 100

The LWM 100 is particularly suitable for use in laboratories, for quality control and for small-scale production. With its highly flexible control system, it is the ideal device for your product optimisation. With the LWM 100 you can define all operational data for the desired re-producible result.

The compact grinder is consequently designed for maximum flexibility and minimum cleaning effort. All components are integrated in one housing with isolated grinding chamber for contamination-free operation. Due to the separation of grinding chamber and drive unit in combination with an easily removable product guiding system, the grinder complies with the highest demands.

## TECHNICAL FEATURES

- Reproducible grinding results
- Grinding with defined particle size distribution
- ► Two-stage grinder
- Quick and easy replacement of the rolls
- Individual drives with separate, continuously adjustable speed control
- Highly flexible application
- Disengagement of the roll in case of foreign particle passage
- Control via touch screen
- Engineering platform TIA-portal

## TECHNICAL DATA

Roll diameter 250mm Roll length 100mm Circumferential speed up to 16 m/sec (continuous) Connected load 4× 2.2 kW Collecting bin approx. 201 Swerving of the rolls in case of foreign particle passage