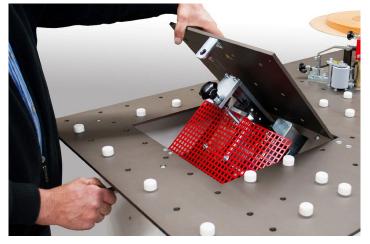

## **GLUE POT**

Pressure roller driven by gearmotor infinitely adjustable between 0-15m/min.

Automatic edging feed-in and automatic cut-off operation for straight and curved workpieces via footpedal

Electropneumatic cut-off unit capacity max. 3 x 30 mm

## **EDGE TRIMMER**

Edge trimmer with 1xHigh frequency motor 0.35 kW equipped with  $R = 2mm \times 4$  wing throw-away tip type trimming cutter