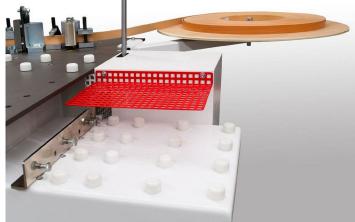

## **GLUE APPLICATION**

Direct glue application to edging material: Bottom infeed of glue granules resulting in spill proof glue pot. Quick heating-up time after machine stoppage. Automatic start of application roller after approx. 8-10 min.

## **GLUE POT**

Pressure roller driven by gearmotor infinitely adjustable between 0-15m/min.

Automatic edging feed-in and automatic cut-off operation for straight and curved workpieces via footpedal

Electropneumatic cut-off unit capacity max. 3 x 30 mm

Reelholder D = 600mm.

50 pieces plastic knobs D= $25\times15$ 