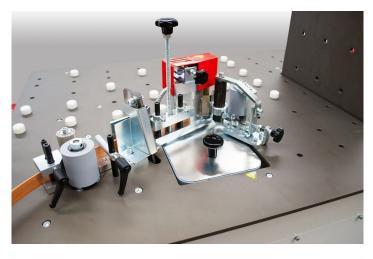

## **GLUE APPLICATION**

Direct glue application to edging material: Bottom infeed of glue granules resulting in spill proof glue pot. Quick heating-up time after machine stoppage. Automatic start of application roller after approx. 8-10 min.

## **GLUE POT**

Pressure roller driven by gearmotor infinitely adjustable between 0-15m/min.

Automatic edging feed-in and automatic cut-off operation for straight and curved workpieces via footpedal

Electropneumatic cut-off unit capacity max. 3 x 30 mm

## **EDGE TRIMMER**

Edge trimmer with 1xHigh frequency motor 0.35 kW equipped with  $R = 2mm \times 4$  wing throw-away tip type trimming cutter