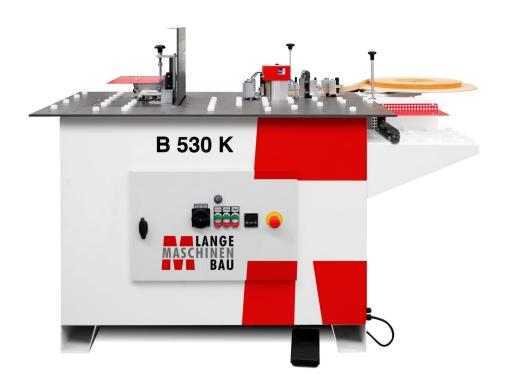

# B530K CONTOUR EDGE PROCESSING MACHINE

3-1 Machine: Edge banding machine/Edge trimmer/Cut-Off Saw for contour work pieces with hot melt glue application to  $0.4-3.0\ \text{mm}$  material.

## **GLUE APPLICATION**

Direct glue application to edging material: Bottom infeed of glue granules resulting in spill proof glue pot. Quick heating-up time after machine stoppage. Automatic start of application roller after approx. 8-10 min.

## **GLUE POT**

Pressure roller driven by gearmotor infinitely adjustable between 0-15m/min.

Automatic edging feed-in and automatic cut-off operation for straight and curved workpieces via footpedal

Electropneumatic cut-off unit capacity max. 3 x 30 mm

## **EDGE TRIMMER**

Edge trimmer with 1xHigh frequency motor 0.35 kW equipped with  $R = 2mm \times 4$  wing throw-away tip type trimming cutter

# **CUT-OFF SAW**

Semi-automatic HF-Cut-off Saw 0.35 kW with blade diam. 120 mm

| Technical Data        |                                                  |
|-----------------------|--------------------------------------------------|
| Workpiece thickness   | 8 — 50 mm                                        |
| Workpiece width       | min. approx. 30 mm                               |
| Workpiece length      | min. approx. 200 mm                              |
| Edging thickness      | $0.4 - 3.0 \; \text{mm}$                         |
| Electrical connection | 230V, 50Hz , 1Ph                                 |
| Total load            | 3,5 kW                                           |
| Air connection        | 6 bar                                            |
| Weight — nett         | approx. 200 Kg                                   |
| Working height        | approx. 885 mm                                   |
| Internal radius       | 25 mm                                            |
| Heat output glue pot  | 2,2 kW                                           |
| Space required        | approx. 1605 x 785 x 1180 mm (without turntable) |
|                       |                                                  |